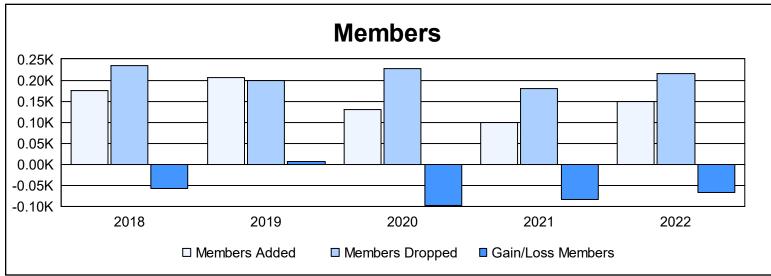

District 1 BK

As of June 2022 Cumulative

| Year      | New<br>Clubs | Dropped<br>Clubs | Gain/<br>Loss<br>Clubs | New<br>Members | Charter<br>Members | Reinstate<br>Members | Transfer<br>Members | Total<br>Member<br>Added | Total<br>Members<br>Dropped | Gain/<br>Loss<br>Members |
|-----------|--------------|------------------|------------------------|----------------|--------------------|----------------------|---------------------|--------------------------|-----------------------------|--------------------------|
| 2017-2018 | 0            | 3                | -3                     | 158            | 0                  | 14                   | 4                   | 176                      | 234                         | -58                      |
| 2018-2019 | 0            | 2                | -2                     | 173            | 0                  | 27                   | 5                   | 205                      | 199                         | 6                        |
| 2019-2020 | 0            | 2                | -2                     | 119            | 1                  | 5                    | 6                   | 131                      | 228                         | -97                      |
| 2020-2021 | 0            | 2                | -2                     | 85             | 0                  | 8                    | 5                   | 98                       | 181                         | -83                      |
| 2021-2022 | 0            | 1                | -1                     | 131            | 0                  | 7                    | 11                  | 149                      | 216                         | -67                      |
| Average   | 0            | 2                | -2                     | 133            | 0                  | 12                   | 6                   | 152                      | 212                         | -60                      |