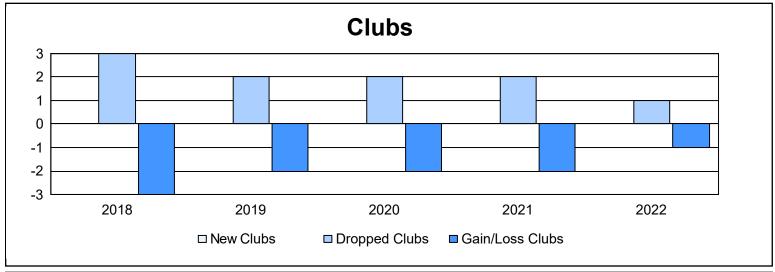

District 1 BK

As of June 2022 Cumulative

| Year      | New<br>Clubs | Dropped<br>Clubs | Gain/<br>Loss<br>Clubs | New<br>Members | Charter<br>Members | Reinstate<br>Members | Transfer<br>Members | Total<br>Member<br>Added | Total<br>Members<br>Dropped | Gain/<br>Loss<br>Members |
|-----------|--------------|------------------|------------------------|----------------|--------------------|----------------------|---------------------|--------------------------|-----------------------------|--------------------------|
| 2017-2018 | 0            | 3                | -3                     | 158            | 0                  | 14                   | 4                   | 176                      | 234                         | -58                      |
| 2018-2019 | 0            | 2                | -2                     | 173            | 0                  | 27                   | 5                   | 205                      | 199                         | 6                        |
| 2019-2020 | 0            | 2                | -2                     | 119            | 1                  | 5                    | 6                   | 131                      | 228                         | -97                      |
| 2020-2021 | 0            | 2                | -2                     | 85             | 0                  | 8                    | 5                   | 98                       | 181                         | -83                      |
| 2021-2022 | 0            | 1                | -1                     | 131            | 0                  | 7                    | 11                  | 149                      | 216                         | -67                      |
| Average   | 0            | 2                | -2                     | 133            | 0                  | 12                   | 6                   | 152                      | 212                         | -60                      |